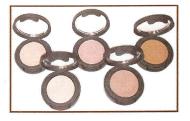

**BLUSH** 

Blush & Contour #73, #102, #87, #103, #128 Dark Contour

**GEL EYELINER** 

Waterproof Liner: Endangered (Emerald Green) Tanzanite (Purple) Chocolate Mousse (Brown)