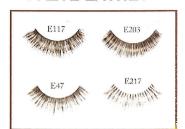

nce its Fall & Winter cosmetic collection including some new products and colourful innovations. Metallics are hot this season not only for the eyes but the lips as well. Metallic bronzes, browns, greens and purples are seen in magazines, on red carpets and on the runways across the globe. We've introduced some must have new brushes to create the look. We've showcased the following products below to keep you on trend for Fall and Winter 2014.

**BLUSH** 



Blush & Contour #73, #102, #87, #103, #128 Dark Contour

**GEL EYELINER** 



Waterproof Liner: Endangered (Emerald Green) Tanzanite (Purple) Chocolate Mousse (Brown)

#### **EYE SHADOW**



 Available Indv. or in a Quad

 84 / 205
 281 / 220
 216 / 223

 286 / 307
 219 / 280
 203 / 294

 Browns
 Greens
 Purples

#### **FALSE LASHES**



E 117 E 203 E 47 E 217

#### LIPSHINE WANDS



Lipshine Wands: 62, 82, 81, 54, 87

#### **BRUSHES**



C412 Dlx Pointed Crease C417 Chubby Shadow C431 Precision Detail C433 Pro Blending Fluff C427 Tapered Blush C437 Contour Blush

C403 Sm. Chisel Blush

#### **LIPSTICK**



Lipstick: Glaze 12, 325, Glaze 8, CR12, Holly Berry, 320, 304, Rich Velvet

### NAIL POLISH



#### Nail Polish: Indigo, Purple Monkey, Black Cherry 180, Cranberry, 161, Gun Metal, Teal Temptation